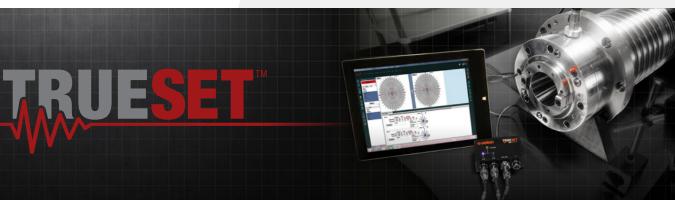

## **REAL TIME DYNAMIC BALANCER AND VIBRATION ANALYZER**

TrueSet is a complete Dynamic Balancer and Vibration Analyzer that allows users to perform balancing in the field, plus measure and analyze vibrations on machinery. Data can be stored to the database. Reports can be made with Microsoft Word or Excel. Its use is very intuitive and simple, however it includes advanced tools for more experienced users.

## TrueSet™ Vibration Analyzer, Dynamic Balancer & Data Collector

- Windows-based
- Real-time Vibration Graph
- 3D ODS Simulator and Analyzer
- Real 3D Waterfalls
- Dual Channel functions
- 2 million point FFT Spectra
- Advanced Vibration Analysis: Spectrogram, Cross Power Spectrum Coherence, Frequency Response, and Orbits and Bode
- 1 and 2 Plane Dynamic Balancing and Polar Graphics
- Balancing Calculator
- Database Sync
- Barcode reader and generator
- +20,000 bearings database
- ASCII, WAV, UFF58 file compatibility
- Hard Case included
- Generate reports with Microsoft Word and Excel
- Stores data for predictive maintenance
- Two seats at Setco Vibration Training at a Setco facility