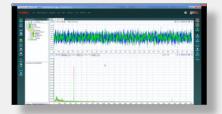

## TrueSet™ Vibration Analyzer, Dynamic Balancer & Data Collector

- Windows-based
- Real-time Vibration Graph
- 3D ODS Simulator and Analyzer
- Real 3D Waterfalls
- Dual Channel functions
- 2 million point FFT Spectra
- Advanced Vibration Analysis: Spectrogram, Cross Power Spectrum Coherence, Frequency Response, and Orbits and Bode
- 1 and 2 Plane Dynamic Balancing and Polar Graphics
- Balancing Calculator
- Database Sync
- Barcode reader and generator
- +20,000 bearings database
- ASCII, WAV, UFF58 file compatibility
- Hard Case included
- Generate reports with Microsoft Word and Excel
- Stores data for predictive maintenance
- Two seats at Setco Vibration Training at a Setco facility