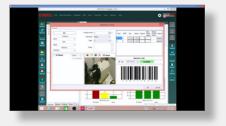

## TrueSet™ Vibration Analyzer, Dynamic Balancer & Data Collector

- Windows-based
- Real-time Vibration Graph
- 3D ODS Simulator and Analyzer
- Real 3D Waterfalls
- Dual Channel functions
- 2 million point FFT Spectra
- Advanced Vibration Analysis: Spectrogram, Cross Power Spectrum Coherence, Frequency Response, and Orbits and Bode
- 1 and 2 Plane Dynamic Balancing and Polar Graphics
- Balancing Calculator
- Database Sync
- Barcode reader and generator
- +20,000 bearings database
- ASCII, WAV, UFF58 file compatibility
- Hard Case included
- Generate reports with Microsoft Word and Excel
- Stores data for predictive maintenance
- Two seats at Setco Vibration Training at a Setco facility