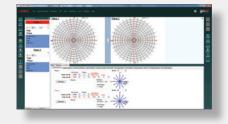

## TrueSet™ Vibration Analyzer, Dynamic Balancer & Data Collector

- Windows-based
- Real-time Vibration Graph
- 3D ODS Simulator and Analyzer
- Real 3D Waterfalls
- Dual Channel functions
- 2 million point FFT Spectra
- Advanced Vibration Analysis: Spectrogram, Cross Power Spectrum Coherence, Frequency Response, and Orbits and Bode
- 1 and 2 Plane Dynamic Balancing and Polar Graphics
- Balancing Calculator
- Database Sync
- Barcode reader and generator
- +20,000 bearings database
- ASCII, WAV, UFF58 file compatibility
- Hard Case included
- Generate reports with Microsoft Word and Excel
- Stores data for predictive maintenance
- Two seats at Setco Vibration Training at a Setco facility